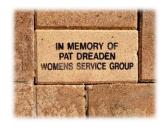

## LEAVE A LEGACY...BUY A BRICK

PURCHASE A BRICK IN MEMORY OF OR IN HONOR OF A LOVED ONE

PLEASE ENGRAVE OUR BRICK OR BENCH AS FOLLOWS:

(ANY SYMBOL IS CONSIDERED ONE SPACE, SUCH AS PERIOD, COMMA, DASH)

ALL TEXT IS CENTERED AND CAPITALIZED

| ADDRESS          | <b>3:</b> |                                                                                                                                     |         |        |                                                  |                                                  |       |                                                  |          |          |      |          |          |          |
|------------------|-----------|-------------------------------------------------------------------------------------------------------------------------------------|---------|--------|--------------------------------------------------|--------------------------------------------------|-------|--------------------------------------------------|----------|----------|------|----------|----------|----------|
|                  |           | PLEASE RETURN THIS FORM AND YOUR CHECK PAYABLE TO:  FIRST METHODIST CHURCH OF CRESTVIEW  599 8TH AVE, CRESTVIEW FL 32536  PHONE: () |         |        |                                                  |                                                  |       |                                                  |          |          |      |          |          |          |
| NAME:            |           |                                                                                                                                     |         |        |                                                  |                                                  | PI    | ION                                              | E: (_    | )        |      |          |          |          |
|                  |           |                                                                                                                                     | _       |        |                                                  | _                                                |       | _                                                |          |          | W    |          |          |          |
|                  |           | PLEAS                                                                                                                               | SE RETU | URN TH | IS FO                                            | RM AN                                            | ID YO | UR C                                             | неси     | K PAY    | ABLE | то:      |          |          |
| DINE O           |           |                                                                                                                                     |         |        |                                                  | _11                                              |       |                                                  | <u> </u> | <u> </u> |      | <u> </u> | <u> </u> | <u> </u> |
| LINE 4           |           |                                                                                                                                     |         |        | +                                                |                                                  |       |                                                  |          |          |      |          |          |          |
| LINE 3 LINE 4    |           |                                                                                                                                     |         |        | +                                                | +                                                |       |                                                  |          |          |      |          |          |          |
| Line 2<br>Line 3 |           |                                                                                                                                     |         |        | +                                                |                                                  |       | <del>                                     </del> |          |          |      |          |          |          |
| LINE 1           |           |                                                                                                                                     |         |        |                                                  |                                                  |       |                                                  |          |          |      |          |          |          |
|                  | ENCH \$1  | ,000.0                                                                                                                              | 0       |        |                                                  |                                                  |       |                                                  | I        | I        |      | I        | I        | I        |
| Line 6           |           |                                                                                                                                     |         |        | <u></u>                                          |                                                  |       |                                                  |          |          |      |          |          |          |
| Line 5           |           |                                                                                                                                     |         |        |                                                  |                                                  |       |                                                  |          |          |      |          |          |          |
| Line 4           |           |                                                                                                                                     |         |        | <u> </u>                                         |                                                  |       |                                                  |          |          |      |          |          |          |
| Line 3           |           |                                                                                                                                     |         |        |                                                  |                                                  |       | <u> </u>                                         |          |          |      |          |          |          |
| Line 2           |           |                                                                                                                                     |         |        |                                                  |                                                  |       |                                                  |          |          |      |          |          |          |
| Line 1           |           |                                                                                                                                     |         |        |                                                  |                                                  |       |                                                  |          |          |      |          |          |          |
| 3x8 Brick        | \$100.0   | )0                                                                                                                                  |         |        | <del>                                     </del> | <del>                                     </del> |       |                                                  |          |          |      |          |          |          |
| Line 3           |           |                                                                                                                                     |         |        |                                                  |                                                  |       | <u> </u>                                         |          |          |      |          |          |          |
| LINE 2           |           |                                                                                                                                     |         |        |                                                  |                                                  |       |                                                  |          |          |      |          |          |          |
| T TATES 7        |           |                                                                                                                                     |         |        | 1                                                |                                                  |       | 1                                                |          |          |      |          |          |          |